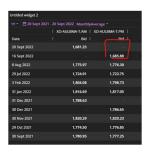

MTD Averages in Historic Price Table - Due to differences in publication times for LBMA and LME prices and FX rates, there maybe gaps in the current Month to Date field until prices are published for that day. In the below example LBMA Gold PM hasn't yet received a price today so it appears as MTD Average until the 16<sup>th</sup> Sep. For the LBMA Gold AM price, as the price is already published, the MTD average date is showing as the 20<sup>th</sup> Sep.