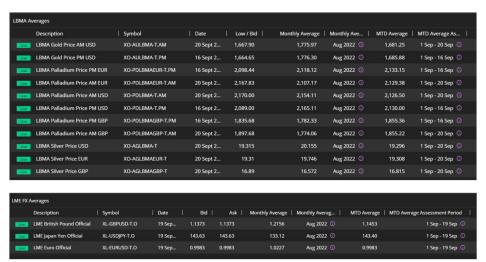

#### **Access LBMA and LME FX Monthly Averages**

The new monthly averages for LBMA and LME FX are available in the Fastmarkets Dashboard. These new fields will enable you to access these monthly averages in the Multi Price Table, Historic Price Table and Price Chart widgets.

When accessing the monthly averages in the Multi Price Table, you can add the following fields from the column menu:

- Monthly Average the previous month's monthly average
- Monthly Average Assessment Date the period for the average
- MTD Average the current Month To Date (MTD) Average, showing the Month To Date (MTD) period, eg 1-27<sup>th</sup> September 2022
- MTD Average Assessment Date the Month To Date (MTD) period eg September 2022

You can hover over the date field and the information tool tip shows the field being averaged (bid).

Should you want to combine both exchange data with our physical price assessments, this is possible in all of the mentioned widgets. Note that the Month to date (MTD) average field in Multi Price Table will not display an average for physical PRA data currently.

You can also access the monthly average in a Price Chart widget back to 1997.

The monthly average for LBMA and LME FX can be easily copied and pasted from any of the mentioned widgets into Excel as a static data export or downloaded to Excel or as a PDF.