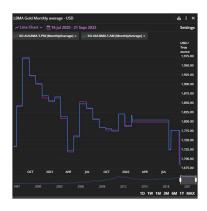

You can also access the monthly average in a Price Chart widget back to 1997.

The monthly average for LBMA and LME FX can be easily copied and pasted from any of the mentioned widgets into Excel as a static data export or downloaded to Excel or as a PDF.