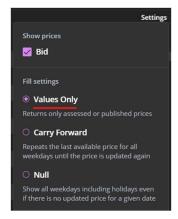

You can also access historical monthly averages in the Historical Price Table widget. Please note, the default field used will be the same as the Multi Price Table widget.

**Settings** - It is recommended that for monthly averages for exchange data, when using the Historic Price Table widget, you should use the forward fill setting "<u>Values Only</u>". Please do not use the other settings or the averages will not display correctly.